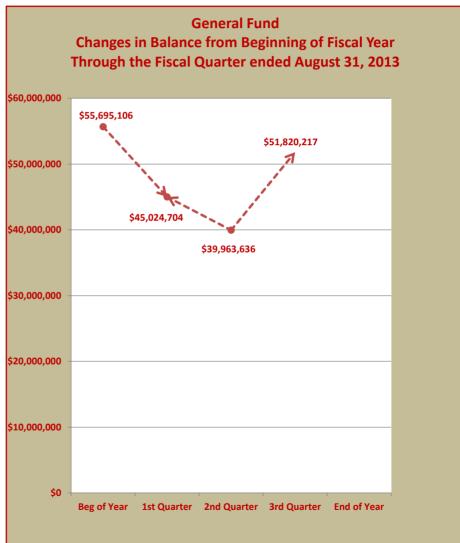

## STATEMENT OF REVENUES, EXPENDITURES AND CHANGES IN THE GENERAL FUND FISCAL YEAR 2013 ANNUAL BUDGET COMPARED TO YEAR-TO-DATE ACTUAL THROUGH THE FISCAL QUARTER ENDED AUGUST 31, 2013

|                                                   |    | Genera            | l Fund       |
|---------------------------------------------------|----|-------------------|--------------|
|                                                   |    | Budget            | Actual       |
|                                                   |    | Total Fiscal Year | Year-To-Date |
| Revenues:                                         |    |                   |              |
| Property Taxes                                    | \$ | 31,470,802        | 17,619,306   |
| Other Taxes                                       |    | 18,600,000        | 13,983,320   |
| Licenses and Permits                              |    | 456,550           | 547,573      |
| Grants                                            |    | 519,545           | 156,008      |
| Charges for Services                              |    | 13,545,104        | 10,354,548   |
| Fines                                             |    | 3,844,500         | 1,166,979    |
| Reimbursements                                    |    | 5,035,399         | 5,506,930    |
| Interest                                          |    | 131,088           | 87,936       |
| Miscellaneous                                     |    | 684,930           | 107,095      |
| Cash on Hand                                      |    | 1,766,874         | 0            |
| Total Revenues                                    | \$ | 76,054,792        | 49,529,695   |
| Expenditures and Encumbrances:                    |    |                   |              |
| Personnel                                         | \$ | 55,852,451        | 39,058,131   |
| Contractual Services                              |    | 9,795,991         | 7,629,382    |
| Commodities                                       |    | 5,344,374         | 3,892,760    |
| Capital                                           |    | 1,455,824         | 638,354      |
| Debt Service - Principal                          |    | 1,270,000         | 1,270,000    |
| Debt Service - Interest                           |    | 670,840           | 670,844      |
| Debt Service - Requirement                        |    | 0                 | 0            |
| Contingency and Other                             |    | 1,006,955         | 0            |
| Total Expenditures and Encumbrances               | \$ | 75,396,435        | 53,159,471   |
| Excess (Deficiency) of Revenues Over Expenditures | \$ | 658,357           | (3,629,776)  |
| Other Financing Sources (Uses):                   |    |                   |              |
| Issuance of Bonds                                 | \$ | 0                 | 0            |
| Premium on Bonds Sold                             | •  | 0                 | 0            |
| Transfers In                                      |    | 2,973,269         | 2,010,279    |
| Transfers Out                                     |    | 3,631,626         | 2,807,714    |
| Total Other Financing Sources (Uses)              | \$ | (658,357)         | (797,435)    |
| Less Encumbrances included above:                 |    |                   |              |
| Contractual Services                              | \$ |                   | 219,934      |
| Commodities                                       |    |                   | 63,160       |
| Capital                                           |    |                   | 269,228      |
| Contingency and Other                             |    |                   | 0            |
| Total Encumbrances included above                 |    | -                 | 552,322      |
| Net Change in Fund Balance                        | \$ | 0                 | (3,874,889)  |
| Fund Balance, Beginning of Year                   | \$ |                   | 55,695,106   |
| Fund Balance, End of Quarter                      | \$ |                   | 51,820,217   |
| rana parance, tha or quarter                      | ڔ  | _                 | 31,020,217   |