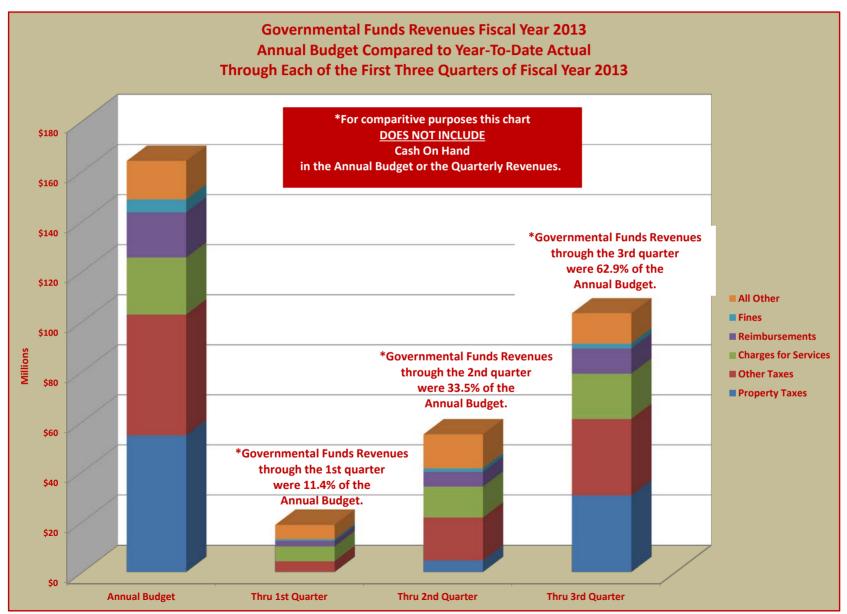

## TERRY HUNT, KANE COUNTY AUDITOR KANE COUNTY AUDITOR'S QUARTERLY FINANCIAL REPORT GOVERNMENTAL FUNDS REVENUES FISCAL YEAR 2013