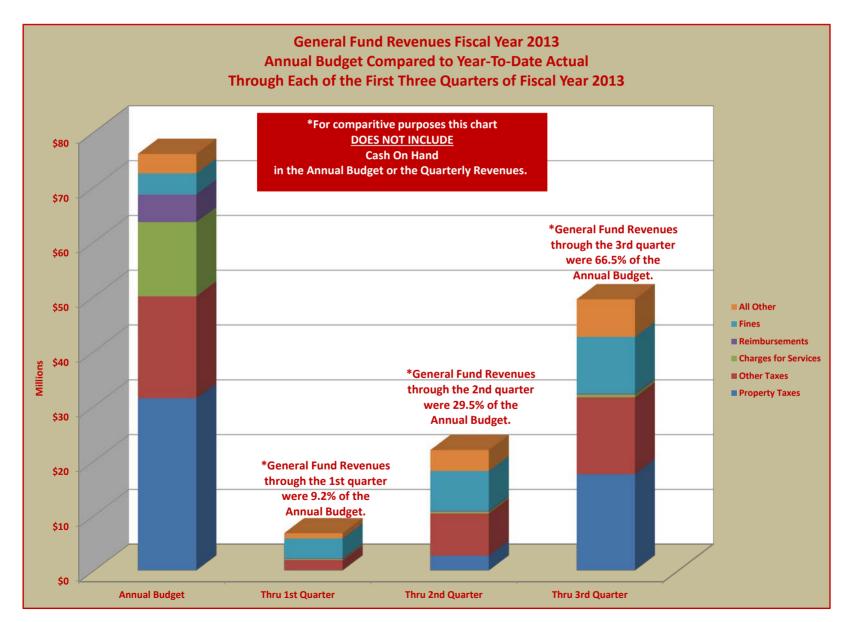

## TERRY HUNT, KANE COUNTY AUDITOR KANE COUNTY AUDITOR'S QUARTERLY FINANCIAL REPORT GENERAL FUND REVENUES FISCAL YEAR 2013