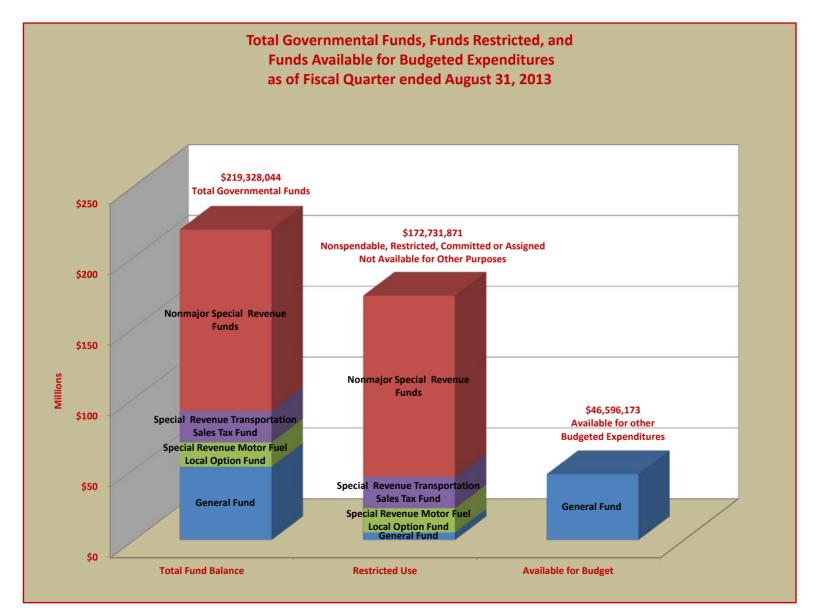

# TERRY HUNT, KANE COUNTY AUDITOR KANE COUNTY AUDITOR'S QUARTERLY FINANCIAL REPORT COMPARISONS OF GOVERNMENTAL FUNDS OVERALL, RESTRICTED AND AVAILABLE THROUGH THE FISCAL QUARTER ENDED AUGUST 31, 2013