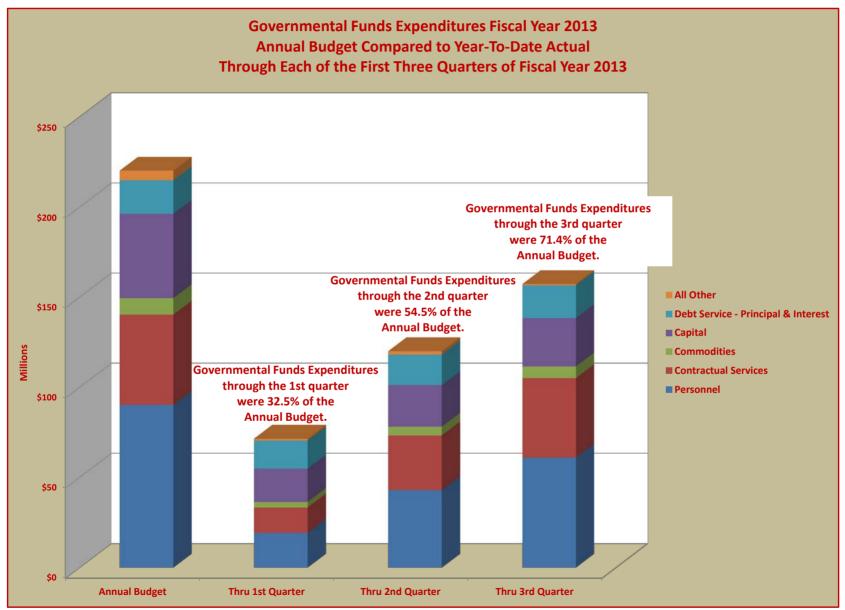

## TERRY HUNT, KANE COUNTY AUDITOR KANE COUNTY AUDITOR'S QUARTERLY FINANCIAL REPORT GOVERNMENTAL FUNDS EXPENDITURES FISCAL YEAR 2013