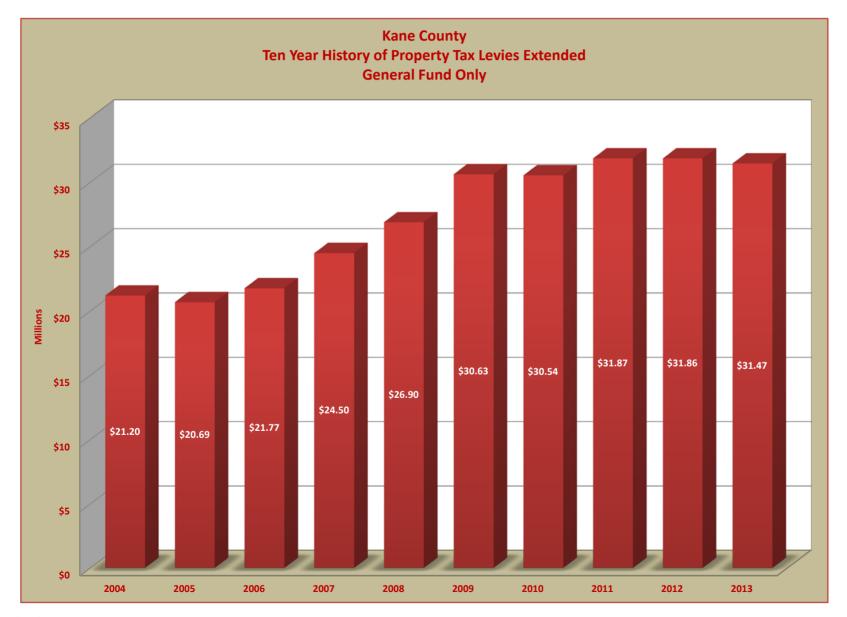

# TERRY HUNT, KANE COUNTY AUDITOR KANE COUNTY AUDITOR'S QUARTERLY FINANCIAL REPORT TEN YEAR HISTORY OF PROPERTY TAX LEVIES FOR FOR GENERAL FUND ONLY REVENUES RELATED TO FISCAL YEARS 2004 - 2013