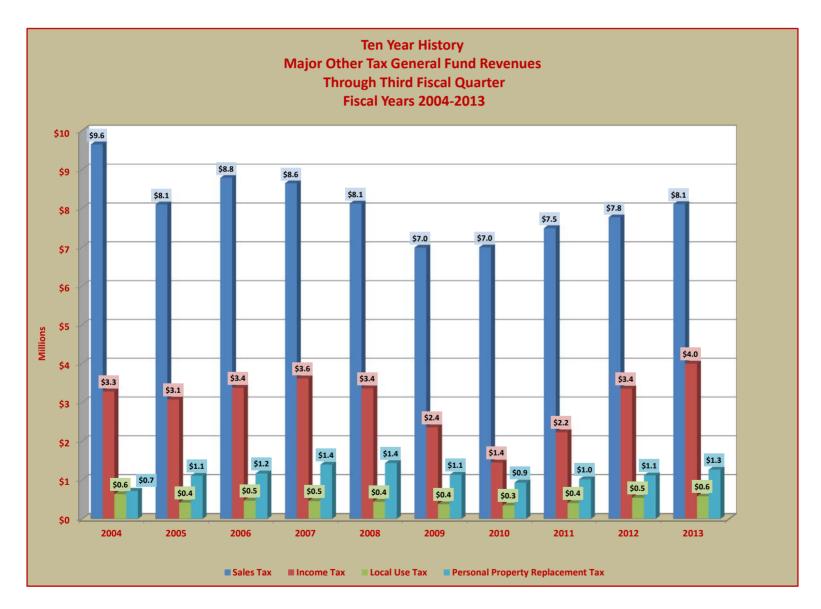

# TERRY HUNT, KANE COUNTY AUDITOR KANE COUNTY AUDITOR'S QUARTERLY FINANCIAL REPORT MAJOR OTHER TAX GENERAL FUND REVENUES COMPARATIVE QUARTER-TO-DATE HISTORY THROUGH THE FISCAL QUARTER ENDED AUGUST 31 FOR FISCAL YEARS 2004 - 2013