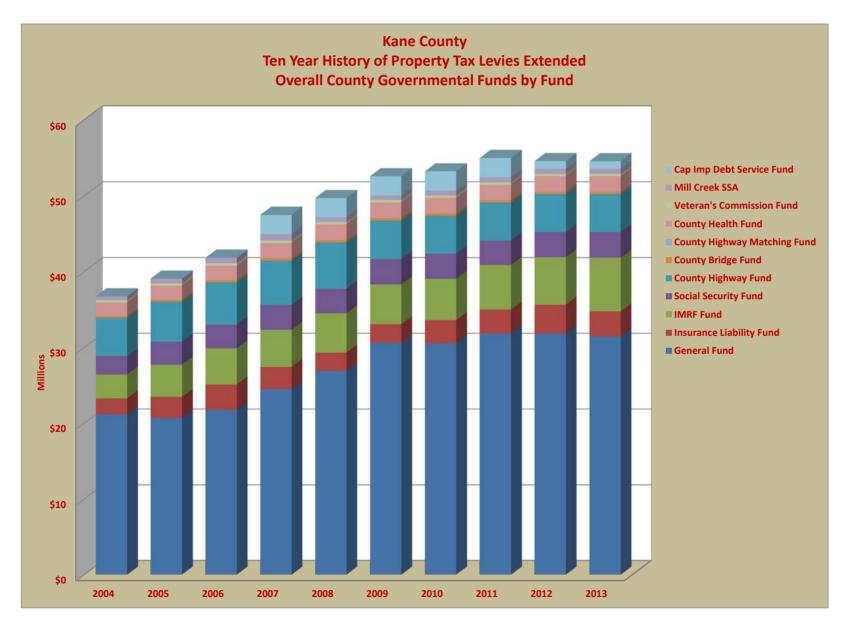

# TERRY HUNT, KANE COUNTY AUDITOR KANE COUNTY AUDITOR'S QUARTERLY FINANCIAL REPORT TEN YEAR HISTORY OF PROPERTY TAX LEVIES FOR COUNTY GOVERNMENTAL FUNDS BY FUND REVENUES RELATED TO FISCAL YEARS 2004 - 2013