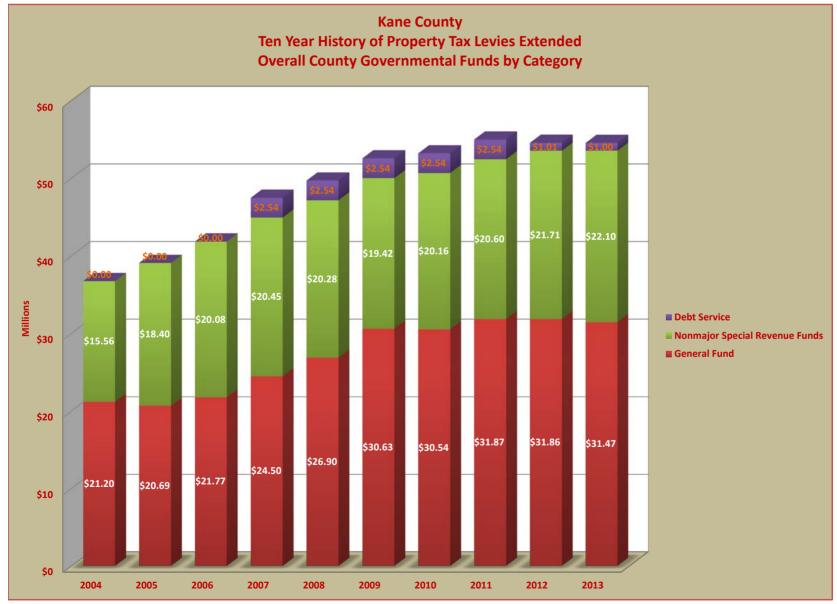

# TERRY HUNT, KANE COUNTY AUDITOR KANE COUNTY AUDITOR'S QUARTERLY FINANCIAL REPORT TEN YEAR HISTORY OF PROPERTY TAX LEVIES FOR COUNTY GOVERNMENTAL FUNDS BY FUND CATEGORY REVENUES RELATED TO FISCAL YEARS 2004 - 2013