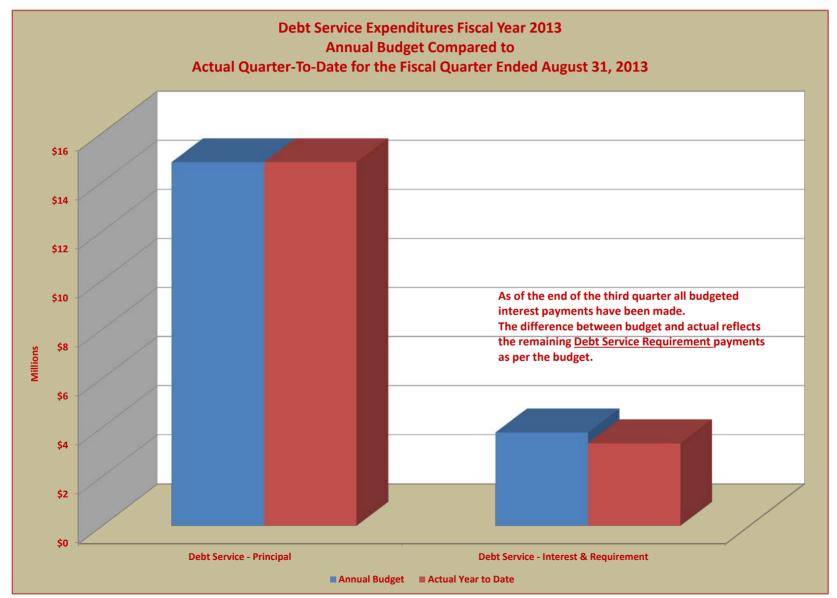

20,000                | 145,010   | 0                       | 0         | 2,320,000  |
| Series 2005 - Debt Certificates                            |        | 0                | 112,031  | 1,575,000                | 809,817   | 4,220,000               | 675,525   | 5,795,000  |
| Series 2006 - Debt Certificates                            |        | 0                | 434,934  | 2,445,000                | 3,378,851 | 17,175,000              | 3,477,283 | 19,620,000 |
| Total Future Payments from Escrow                          | \$     | 0                | 593,975  | 6,340,000                | 4,333,678 | 21,395,000              | 4,152,808 | 27,735,000 |



## TERRY HUNT, KANE COUNTY AUDITOR KANE COUNTY AUDITOR'S QUARTERLY FINANCIAL REPORT DEBT SERVICE FUNDS EXPENDITURES FISCAL YEAR 2013





#### KANE COUNTY AUDITOR'S QUARTERLY FINANCIAL REPORT

## SUMMARY STATEMENT OF REVENUES, EXPENDITURES AND CHANGES IN COUNTYWIDE FUNDS FISCAL YEAR 2013 ANNUAL BUDGET COMPARED TO YEAR-TO-DATE ACTUAL THROUGH THE FISCAL QUARTER QUARTER ENDED AUGUST 31, 2013

|                                                   |    | Governmental Funds |              | Proprieta         | ry Funds     | Total Countywide Funds |              |  |
|---------------------------------------------------|----|--------------------|--------------|-------------------|--------------|------------------------|--------------|--|
|                                                   |    | Budget             | Actual       | Budget            | Actual       | Budget                 | Actual       |  |
|